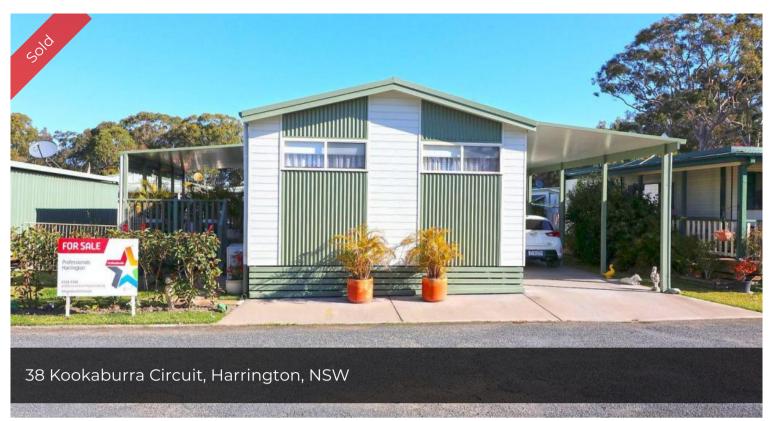

## Live Full time or Perfect Holiday Home

Imagine living or holidaying at beautiful Harrington in your very own as new 3 bedroom permanent relocatable home.

Situated in the over 55's Colonial Holiday Park and Leisure

Village close to the entrance and next to all the amenities

3 bedrooms with 2 built in robes, master bedroom has an ensuite and walk in robe.

Floor boards throughout the living area, open plan lounge, dining and kitchen with air conditioning.

A spacious modern kitchen with loads of bench space and gas cook top.

Laundry with side access.

Large outdoor verandah lends itself to entertaining friends and family.

A 5 minute drive will see you at some of the best fishing spots along the Harrington break wall and further on to the Crowdy headland and pristine beach and National park locations.

Only minutes drive to the neighbourhood community centre and library and shopping village.

This home is suitably priced and will sell fast so ask for a personal inspection and full land details now.

Price SOLD for \$250,000
Property ID 100034