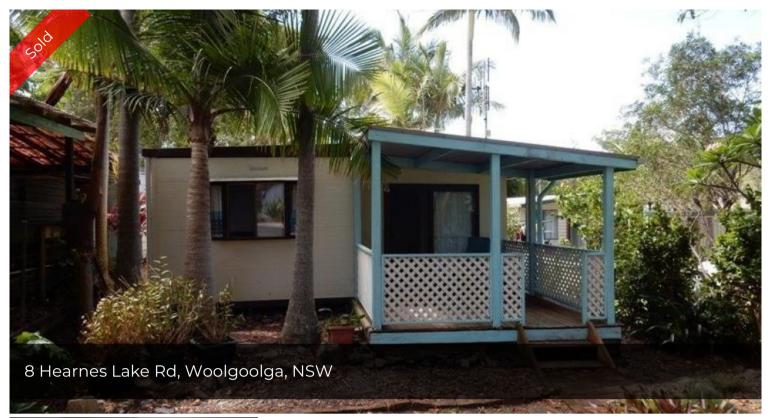

## 2 Bedroom relocatable in the Pines Gateway Park

This home is ready to occupy and has a nice outlook a stone's throw from the lake and a short walk to the beach.

There is a computer room or entertainment room, all rooms/cupboards have been cleaned out, new curtains.

There is a carport with a small lock-up shed ,a deck at the back and a nice large deck at the front to enjoy a coffee in the morning.

The yard enjoys plenty of potential for the budding gardener. The park allows a small dog and has facilities for a play area for dogs. The park also has a pool and community hall.

Woolgoolga shopping area has had a great improvement now the highway has moved with a new Woolies and revamped beach front.

Great parkright priceclose to the lake

Price SOLD for \$66,000
Property ID 100051