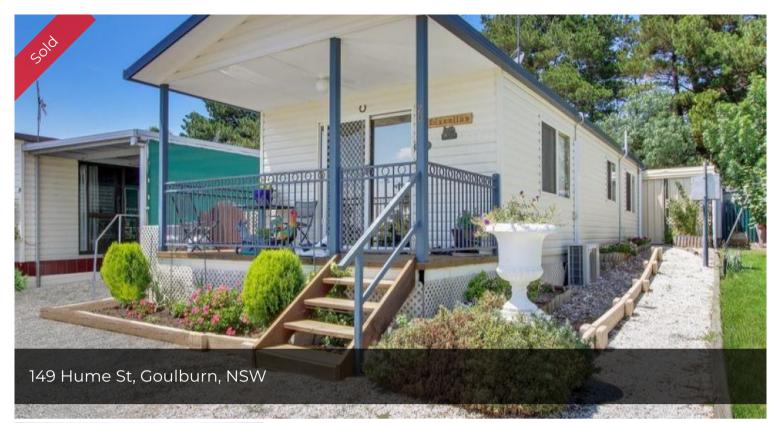

## Affordable Living

- \* Permanent relocatable 1 bedroom home
- \* Modern kitchen with open plan lounge & dining room
- \* Air conditioning, gas heating & ceiling fan
- \* Good size bedroom with bathroom access
- \* Fully enclosed backyard with covered entertaining area/workshop
- \* Storage shed & raised veggie garden
- \* Permanent living in pet friendly South Goulburn Caravan Park

Price SOLD for \$125,000
Property ID 100068