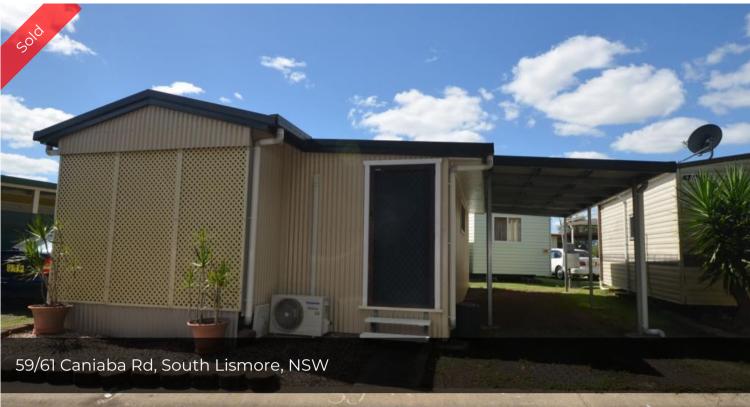

## LIVE-IN OR RELOCATE

This relocatable home can be lived in or relocated to your own block subject to council approval.

As new kitchen cupboards including pantry and sink - No stove includes Refrigerator.

Dining area is adjacent. Lovely bathroom - big shower, vanity & toilet(in new condition)

Spacious a/c lounge with room for queen size bed & wardrobe.

Enclosed covered front deck plus carport.

Price \$55,000