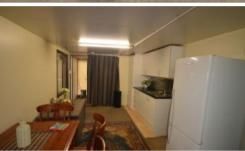

## LIVE-IN OR RELOCATE

This relocatable home can be lived in or relocated to your own block subject to council approval.

As new kitchen cupboards including pantry and sink - No stove includes Refrigerator.

Dining area is adjacent. Lovely bathroom - big shower, vanity & toilet(in new condition)

Spacious a/c lounge with room for queen size bed & wardrobe.

Enclosed covered front deck plus carport.

Price \$55,000