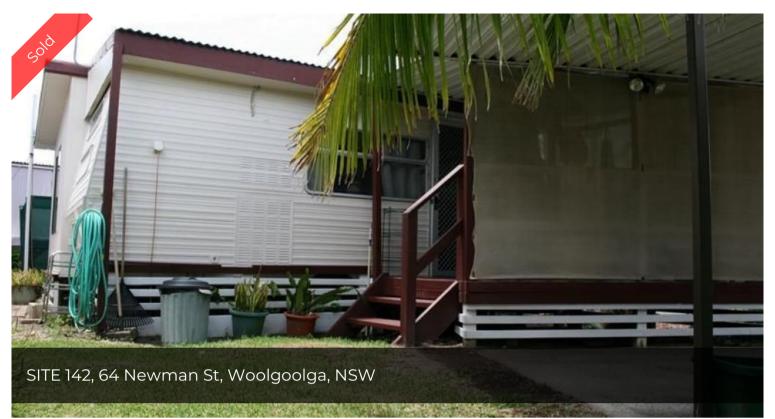

## Wide site, comfortable relocatable home - 2 decks

If you're looking for a site where you get your gear stowed away & have a deck for each season, come & have a look at this one! This vendor is moving from the area & is fair dinkum about selling! Large I bedroom home with own lounge room & a deck on the east, as well as a deck on the western side. Large carport & room for your motorbike or trailer behind as well? If you know Sunset Park, then you'll know that thr creek's nearby & you can walk from here to Woolgoolga Township, the Beach, the RSL - you name it!

Large, wide siteRenovation on 2 occasionsElevated, level spotDecks on both sidesLarge carport - room behindSeparate lounge

Price SOLD for \$59,950
Property ID 100100