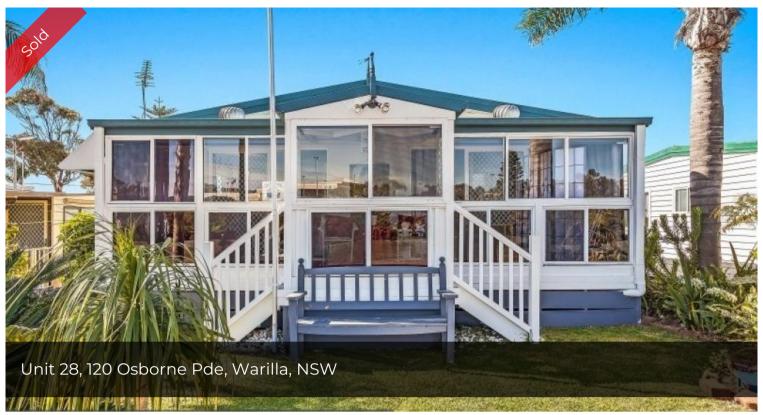

## Absolute Waterfront

Ideally positioned to optimise Warilla's relaxed coastal lifestyle, this spacious 2 bedroom relocatable home is ready to move in and enjoy immediately. Set in the lovely Lake Windemere Village, it's prized address is approximately 300 metres to Warilla beach and looks across the Little Lake.

## This home features:

- Large tiled combined living and dining areas
- Open plan kitchen equipped with quality stainless steel appliances
- Two generous bedrooms fitted with built in robes plus an ensuite to main
- Lovely sunroom overlooking Little Lake great for those summer days
- Immaculately maintained and possibly the best location in the park
- Stylish home showcasing natural sunlit interiors