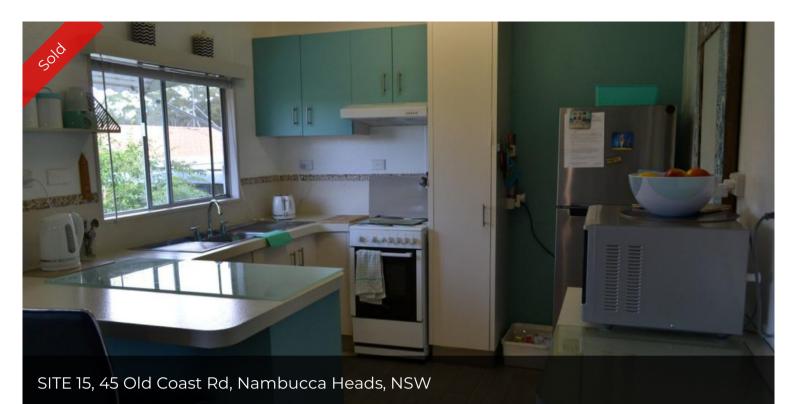

The living area is very comfortable with air conditioning, ceiling fan and large windows to capture natural light and breezes. There is also a separate dining room and a large kitchen, electric stove with range hood and an abundance of storage.