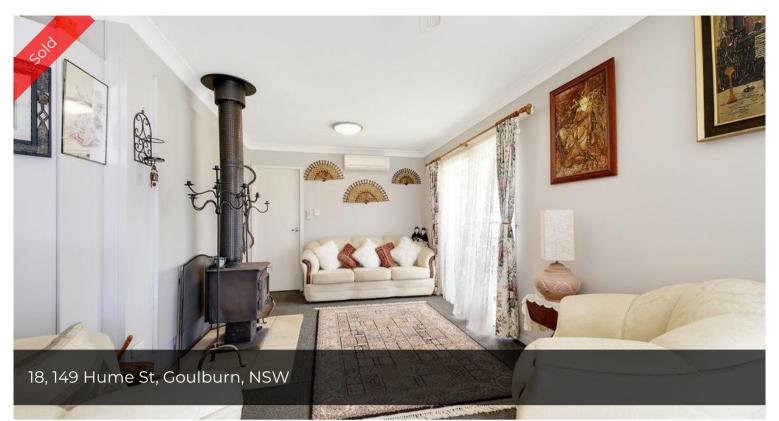

## Affordable Living

Permanent relocatable 2 bedroom home. - Modern kitchen fitted with dishwasher, lounge/dining, office or third bedroom and sunroom. - Air conditioning, ceiling fans and slow combustion wood heater with generous supply of wood. - Separate toilet, bathroom with large shower - Fully enclosed backyard with single garage, shed, water tank and fabulous raised box vegie gardens. - Permanent living site in pet friendly South Goulburn Caravan Park.117