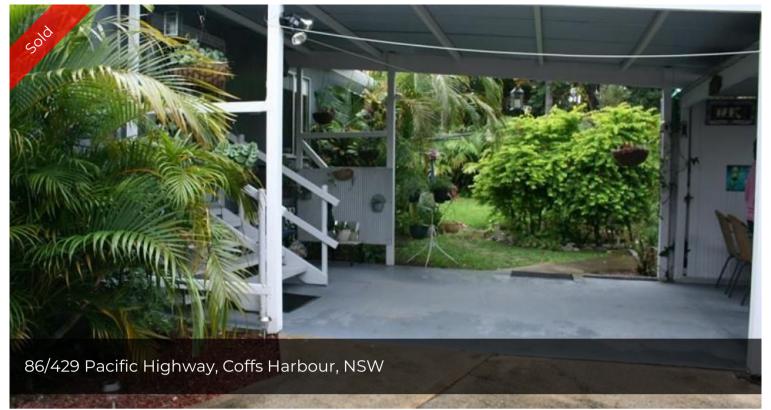

## 2 bedroom relocatable, beautifully renovated inside & out!

This home has been renovated to an high standard both on the inside and outside. It is situated on probably the biggest site in the park with plenty of privacy, garden area, separate carport, room to park the "tinnie" and a great entertainment/BBQ area! This park is opposite Diggers Beach and across the road from Pacific Bay Resort. These homes are situated on the north end of the park and have easy access to the swimming pool, tennis court and children's play area.

There's spacious front porch, with a sliding door into a large lounge area/dining and kitchen. New curtains, fully painted, reverse cycle airconditioner, light fittings, TV connections - NBN ready!

Kitchen/dining area -plenty of room with new benchtops and cupboards, gas stove, convection micro-wave, s/s sink.

Fully renovated!Big site with space to moveNew fittingsClose to shopsClose to beach, just down from Big BananaBus at the door

The above information provided has been furnished to us by the vendor/s. We have not verified whether or not that information is accurate and do not have any belief in one way or the other in its accuracy. We do not accept any responsibility to any person for its accuracy and do no more than pass it on. All interested parties should make and rely upon their own enquiries in order to determine whether or not this information is in fact accurate.