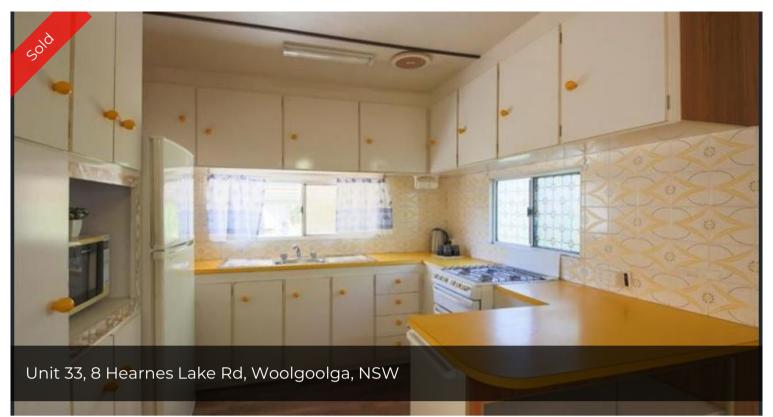

Spacious kitchen with plenty of storage room and gas cooking, combined dining area. Gas bayonet for heating. Bright and airy bathroom/laundry combination.

Garden shed at the rear of the block with covered carport.