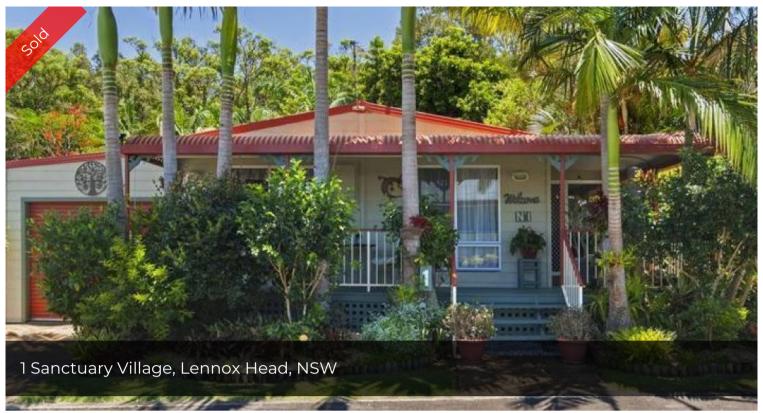

## Lovely Lennox Head Lifestyle

Lovely Lennox Head Lifestyle

Be surprised when you inspect this generously proportioned relocatable home located in popular Sanctuary Village, Lennox Head.

- · The home features a generous air conditioned living area
- $\cdot$  A large modern eat in kitchen with ample cupboards and bench space
- $\cdot$  2 generous size bedrooms with built-ins plus separate study/sleep out
- · A modern light and bright bathroom with separate toilet.
- · Internal laundry and lock up garage.
- · Special features are the beautiful private rear gardens and large L shaped front patio

Situated in a convenient location to all park amenities, this home is sure to impress

Price SOLD for \$215,000 Property ID 100208