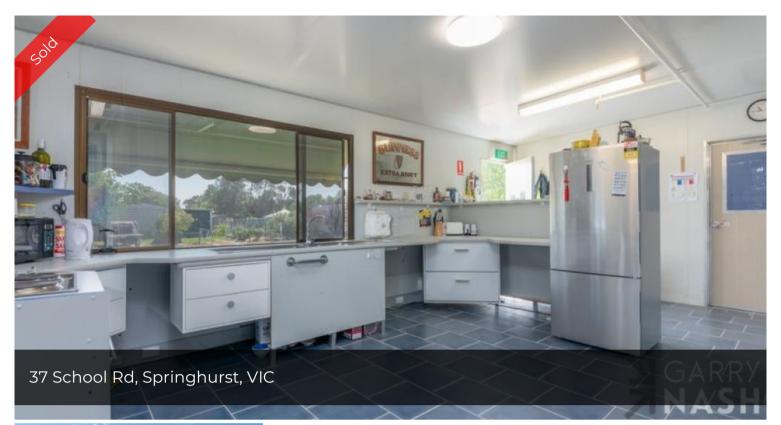

## **INDUSTRIAL STYLE**

- \* 2 bedroom relocatable home
- \* Situated on a spacious 2008m2 allotment
- \* Open plan kitchen, dining & lounge area
- \* WIR & provisions for ensuite to master bedroom
- \* Reverse cycle heating & cooling
- \* Town water & 22,500Lt tank
- \* 6m x 6m shed/garage
- \* Walking distance to local train station