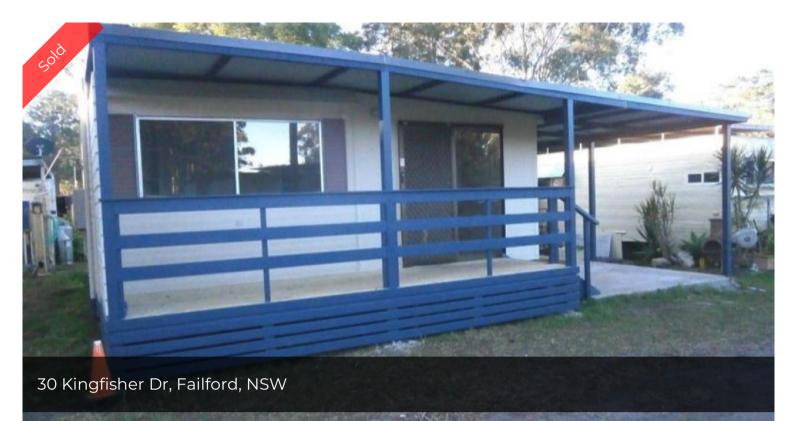

## AS NEW 2 BEDROOM RELOCATABLE HOME

AS NEW 2 BEDROOM RELOCATABLE HOME

Situated in a riverfront caravan park this 2 bedroom cottage is in the process of being fully painted and refurbished with a new roof, guttering, floating wooden floors, brand new kitchen, bathroom with laundry facilities, large lounge with gas bayonet and air-conditioning opening to a spacious balcony and attached carport. Within a short walk to the river, boat ramp, swimming pool and the communal BBQ area and situated only 15 minutes from Forster or Taree a must to inspect.