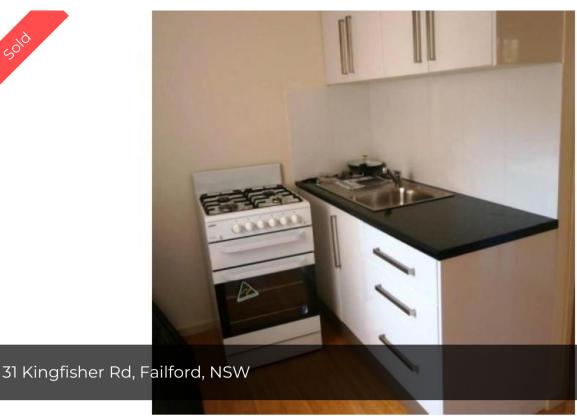

## AS NEW, RELOCATABLE 1 B/R HOME

Situated in a riverfront caravan park this I bedroom cottage has been fully painted and refurbished with a new roof, guttering, floating wooden floors, brand new kitchen, bathroom, mirrored built-ins, lounge with gas bayonet and air-conditioning opening to a spacious carport BBQ area. Within a short walk to the river, boat ramp, swimming pool and the communal BBQ area and situated only 15 minutes from Forster or Taree a must to inspect.