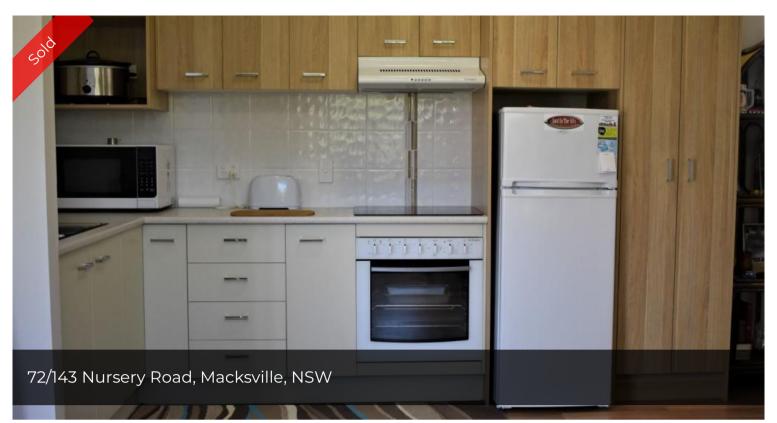

## **MOVE IN TOMORROW**

This near new relocatable home comes fully furnished and is located within the pet friendly Nambucca River Tourist Park, just on the outskirts of Macksville.

This home has all the modern features that you expect. It has 2 bedrooms, a generous sized bathroom, an open plan kitchen and living area opening onto a timber deck that leads to the single carport. Both bedrooms feature built in wardrobes. Ceiling fans are in the main bedroom and living area, along with a reverse cycle split system.