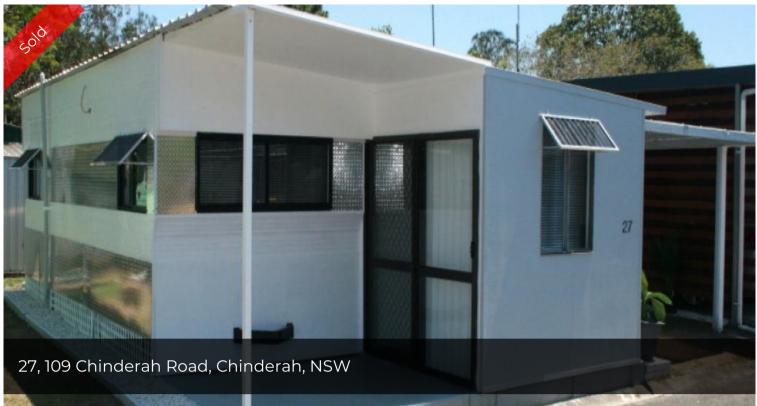

A fully renovated and refurbished relocatable home for just \$42,000, nothing remaining to be done, simply move in and enjoy!

This light and airy studio home has an entrance porch and consists of an open plan lounge with adjacent kitchen/dining area and bedroom.

The home has brand new timber floating floors throughout and the modern kitchen has plenty of storage space. The kitchen has ample white laminate bench-tops with matching panel doors with glass pane inserts. Plus the kitchen has a new fridge, microwave oven and Euromaid compact cooker.

## 🔚 1 🔊 1 🗐 1

| Price       | SOLD   |
|-------------|--------|
| Property ID | 100266 |

unit and toilet.

This neatly presented home has a new electric hot water service, new venetian blinds and a single carport adjoins the home.