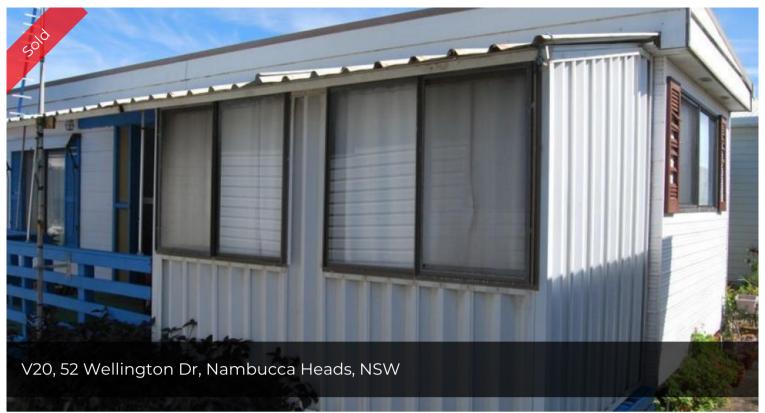

## THE PERFECT BEACH HOUSE

THE PERFECT BEACH HOUSE

If your considering retiring to a beach house with surf and river fishing only metres away then this one is for you.

Situated within the magnificent White Albatross Park on the banks of the Nambucca River this neat and tidy relocatable home is situated in a very quiet section of the park and is within metres of the river plus surf beach.

The park has a restaurant and general store plus the famous v wall hotel.

Two swimming pools, laundry facilities, bbqs, library, world class camp kitchen.

This well-priced home will not last long, so book your viewing now