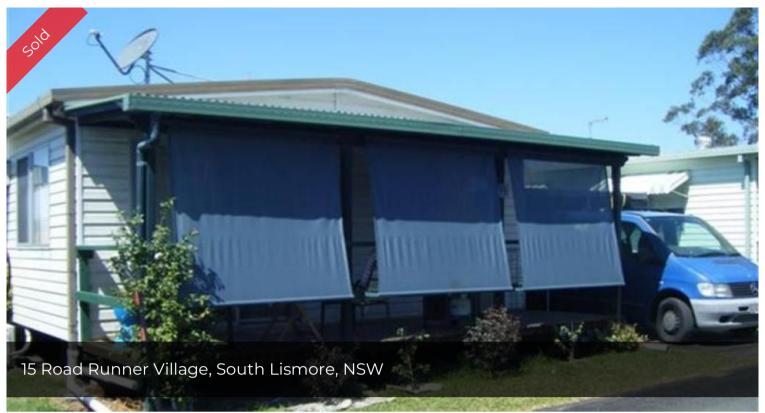

## Comfortable Relocatable + Workshop

Comfortable Relocatable + Workshop

This relocatable home is ideal for someone who needs a workshop. Approx. 4m x 4m lock up area includes work bench and shelving. Two good-sized bedrooms with built-in wardrobes. Combined kitchen, dining and lounge room. New gas cook top with electric oven. Office/Family room which gives a second living area. Neat and tidy - Shower/Bath, vanity and laundry tub. Full length front verandah including out door blinds for privacy and shade. Single Carport. 1.5kw Solar panels. Live in a quiet, secure friendly environment. This property is well presented and Owners of the Park live on site and are very approachable.

Price SOLD Property ID 100314