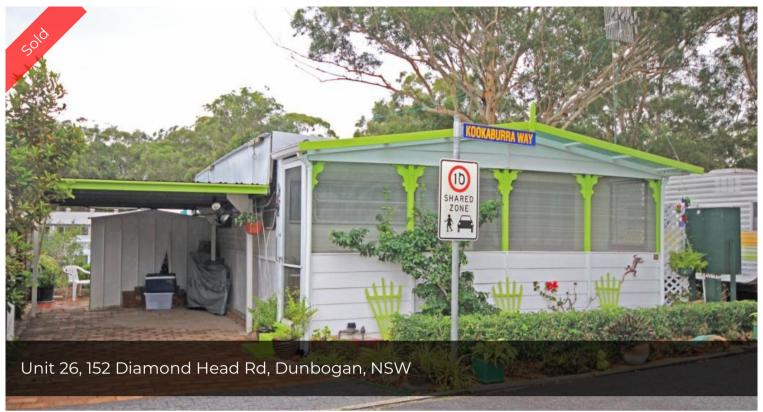

## Entry Level Relocatable by the River

Set on the banks of the Camden Haven River, the Diamond Waters Caravan Park is a peaceful setting to either live or holiday. This one bedroom permanent caravan and annexe is set within the park and at this price, how can you go wrong?

- \* Very well presented, neat and tidy
- \* Freshly painted and well maintained
- \* Has own bathroom internally
- \* Room for the vege garden at the back
- \* Laundry facilities available at rear of van
- \* Single carport with garden shed
- \* Launch your tinny or kayak from within the park grounds
- \* Site fees \$135 per week