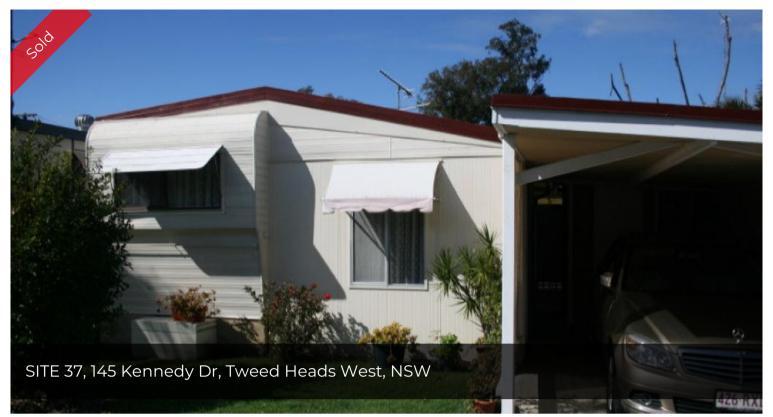

This neatly presented relocatable home consists of a caravan with rigid annex and a tropical roof. The home is located on the park perimeter and may be enjoyed as is; or would benefit from some future renovations, and offers the DIY enthusiast/renovator an excellent opportunity at a very fair price.

The home consists of a carpeted living area that leads to a goodsized, carpeted bedroom and an adjacent vinyl floored kitchen/dining area.

Price SOLD Property ID 100333

The recently renovated kitchen has dark onyx effect laminate work spaces/bench-tops with flat white panel doors. A double door fridge is included and there is a small electric stove with two hotplates and an oven/grill. The kitchen leads to a 2nd single sized bedroom with vinyl flooring; both bedrooms have robes.

The home has an en-suite bathroom comprising shower, vanity and a new toilet. At the rear of the home is a paved outside entertaining area and adjoining the home is a single carport.

The park has a swimming pool, BBQ area, recreation/games room, internet café and the reception is open 7 days a week, sorry no pets permitted.