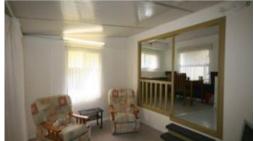

The home consists of a carpeted living area that leads to a goodsized, carpeted bedroom and an adjacent vinyl floored kitchen/dining area.

Price SOLD Property ID 100333

The recently renovated kitchen has dark onyx effect laminate work spaces/bench-tops with flat white panel doors. A double door fridge is included and there is a small electric stove with two hotplates and an oven/grill. The kitchen leads to a 2nd single sized bedroom with vinyl flooring; both bedrooms have robes.