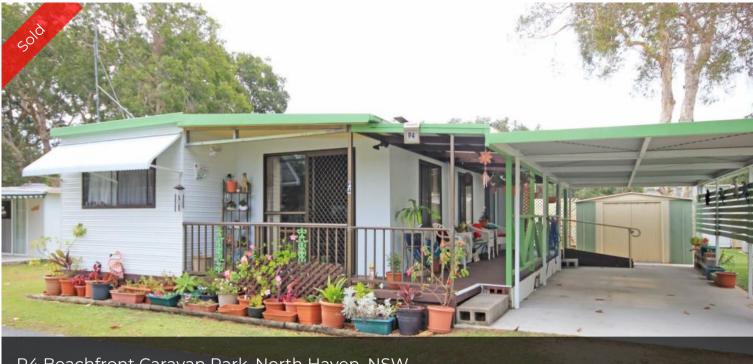

### P4 Beachfront Caravan Park, North Haven, NSW

## **Beachside Living**

The beach is so close you'll almost wake up with sand in your sheets. Located in the closest park to popular North Haven beach, this relocatable home offers lots of space. Large living area, plus separate dining, with an as new modern kitchen.

- \* 2 separate bedrooms
- \* Double length carport, room for 2 small vehicles or boat/trailer
- \* Large covered entertaining deck
- \* Garden shed
- \* Reverse cycle air conditioner
- \* Situated in a quiet position within the park
- \* Site fees currently \$92 per week (includes water)