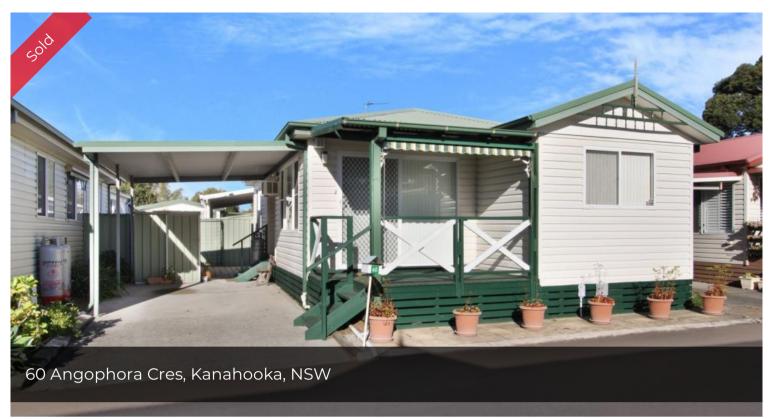

## Lakeline Village Estate

Lakeline Village Estate

This well maintained low maintenance relocatable home is situated in the privacy and security of the Lakeline Village Estate. The property features a large living room and a beaut kitchen and dining area There are 2 bedrooms, main has a both a walk in robe and built in robe with a tiled main bathroom and separate toilet and internal laundry as well. There is a covered front timber deck and a paved courtyard area as well as a carport available under the main roof.

## The Main Features:

- Large air conditioned living room
- Spacious kitchen with plenty of cupboard space, defined dining area
- 2 bedrooms, main with walk in robe and built in robe
- Tiled main bathroom, separate toilet, internal laundry
- Covered timber front deck, carport under main roof
- Secure and private estate

## The Real Benefits:

- Secure and private estate
- Large living room
- Spacious kitchen, defined dining
- 2 bedrooms, tiled bathroom
- Covered timber deck

The important numbers
Property Size: 88 sqm

Community levies: \$1976 per quarter