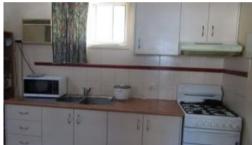

## "Lime Tree Village - site 63 a "

This one will not last long at this price. I bedroom relocatable home available. Ceiling fan in the bedroom with built-in wardrobe. Self contained including laundry, shower / basin / toilet. Single undercover covered carport with very large storage room. Private entrance onto a lovely spacious verandah. Side sliding door has an access ramp for anyone with mobility issues. Compact but practical kitchen. Air conditioned. This home is to be sold for the current owners to move into care. A little bit of TLC will bring out all its charm.