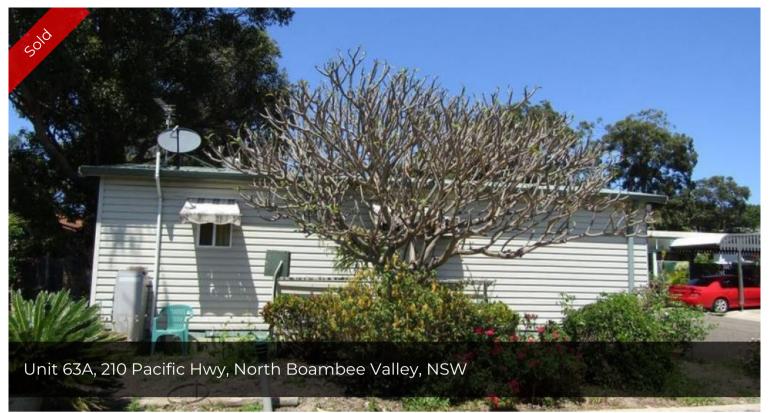

## "Lime Tree Village - site 63 a "

This one will not last long at this price. I bedroom relocatable home available. Ceiling fan in the bedroom with built-in wardrobe. Self contained including laundry, shower / basin / toilet. Single undercover covered carport with very large storage room. Private entrance onto a lovely spacious verandah. Side sliding door has an access ramp for anyone with mobility issues. Compact but practical kitchen. Air conditioned. This home is to be sold for the current owners to move into care. A little bit of TLC will bring out all its charm.

Nicely situated on a corner block within Lime Tree Village, an over 50s Lifestyle village. We offer a secure environment with a community centre, a bus at the front entrance, a pool and we are pet friendly.