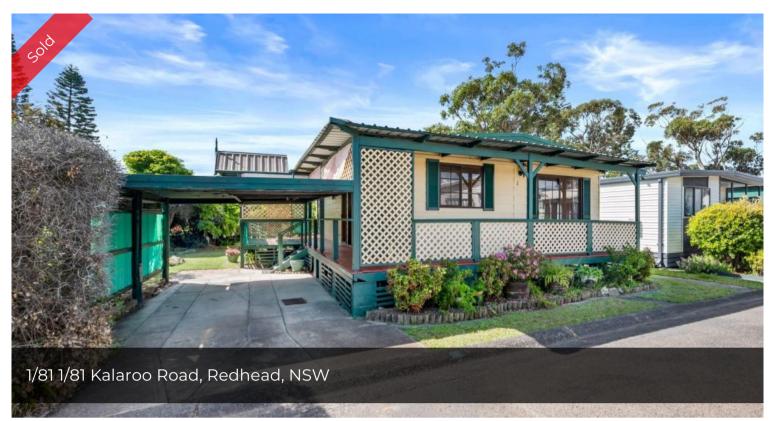

## BIG VALUE, BIG POTENTIAL - Over 50's Redhead

Situated in an ideal private location as part of the Sanctuary Gateway village, you will find this generously sized 3 bedroom relocatable home. Offering tremendous value it is sure to sell quick.

This property boasts a spacious entertaining deck overlooking the private courtyard and community pool making this property totally unique in this style of living.

Additional features include:

- 3 bedrooms with built-in wardrobes
- Spacious living space with air conditioning
- Open plan kitchen dining space
- Separate laundry
- Original bathroom
- Oversized single carport + covered boat storage
- Garden shed and clothes line