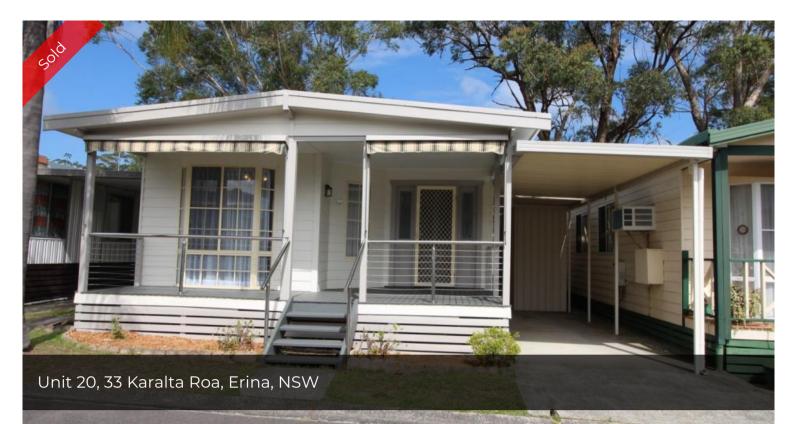

## You Beauty!!

Come and visit this superb 2 bedroom, 1 bathroom relocatable home that comes with many appealing features and central location. Relax on the front porch or entertain on the back deck that over looks Erina Oval. Leave the car at home and walk to the local leagues club for a meal or wander up to Erina Fair, the best shopping centre on the central coast!! Located within the popular Greenlife estate, that has a friendly environment feel, this home is a must see!

Features:

- \* Spacious living and dining room areas
- \* Air conditioning unit
- \* Ceiling fan
- \* Kitchen fitted with gas cook top, gas oven and breakfast bar
- \* Bay Windows
- \* High ceilings
- \* Built in robes in both bedrooms
- \* Separate toilet
- \* Full size bathroom
- \* Deep carport

## Sales Representative Details

Darren McGowan 0421990022 dmcgowan.erina@ljh.com.au

- \* Additional storage shed with power
- \* 5 Star community pool within a Greenlife

Site fees for this home is approx \$165 p/w