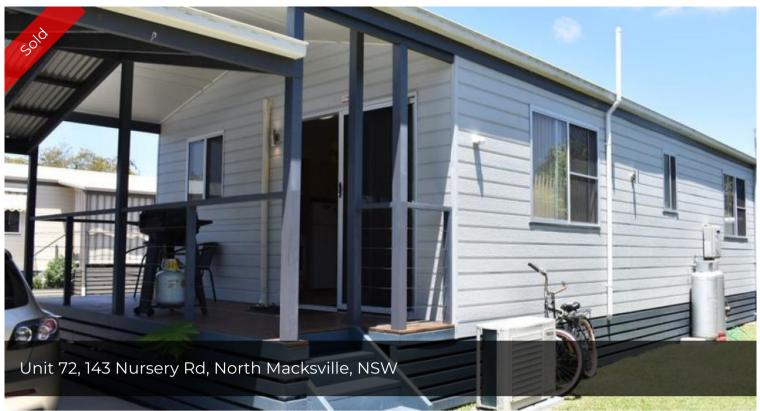

## MOVE IN TOMORROW

This near new relocatable home comes fully furnished and is located within the pet friendly Nambucca River Tourist Park, just on the outskirts of Macksville.

This home has all the modern features that you expect. It has 2 bedrooms, a generous sized bathroom, an open plan kitchen and living area opening onto a timber deck that leads to the single carport. Both bedrooms feature built in wardrobes. Ceiling fans are in the main bedroom and living area, along with a reverse cycle split system.