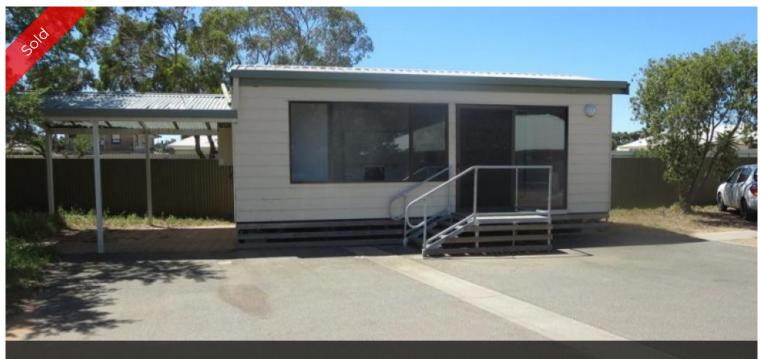

## 11, 134 Mulgundawah Rd, Murray Bridge, SA

## Relocatable Granny Flat/Office/studio

- Tender Closing 23rd April 2015 @ 12 Noon.
- · Timber framed hardi-plank clad transportable
- Approx 8m x 4m
- · Open Plan kitchen/dine/living/sleeping
- Ensuite—Gas hot water system
- · Attached 5m x 4m pergola/carport
- $\cdot$  Transport at cost of purchaser.