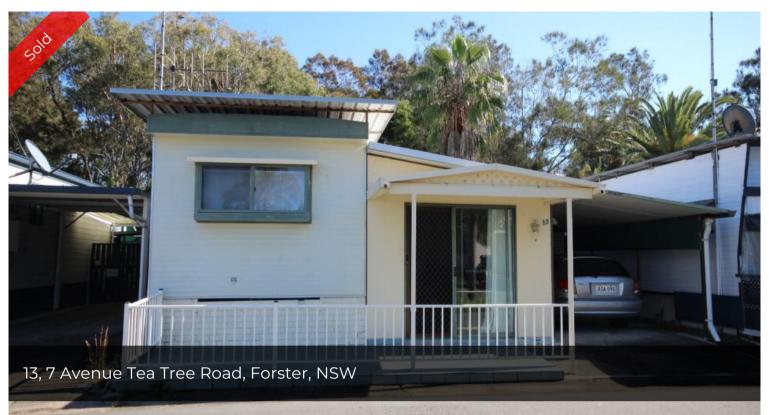

## Split Level in Waterfront Park

- \* Surprisingly large 2 b/r split level relocatable home
- \* Kitchen has window box & bay window
- \* Adjacent dining room
- \* Both b/r's have BIR's
- \* Front porch with south easterly aspect
- \* Living area has plenty of natural light
- \* Sunroom & studio quest or media room at the rear
- \* Garden aspect at rear
- \* Single tandem garage
- \* Access to Park facilities including, games room, i.g pool & playground
- \* Popular pet friendly lifestyle & caravan park with absolute waterfront location.