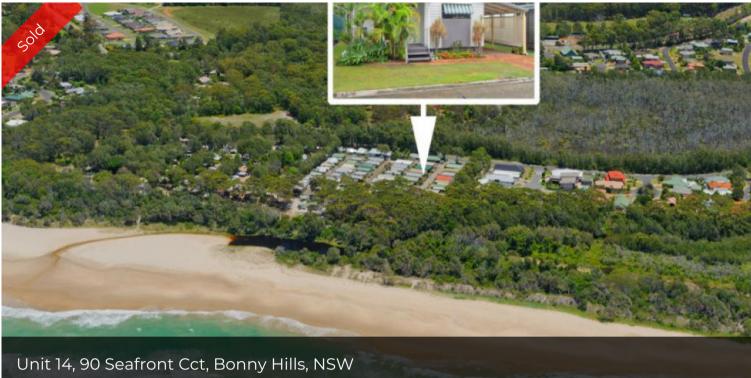

# SPACIOUS ONSITE HOME

Very spacious three bedroom relocatable home only a 150 metre walk to the sands of Rainbow Beach. Featuring large lounge room with a/c and ceiling fan, kitchen with adjoining dining area, three good sized bedrooms, ensuite access to main bathroom which features shower, bath, vanity and wc. There is a second wc off the laundry and plenty of storage. Single carport accommodation with additional entertaining space along with garden shed. Site fees of \$109.50 per week, no pets