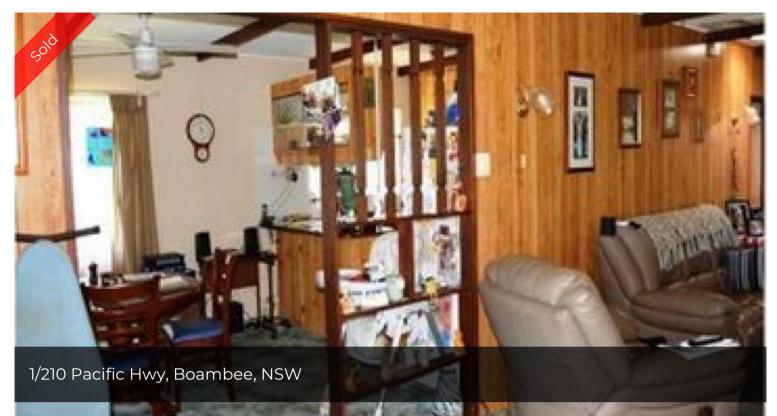

## 2 Bedroom Relocatable Manufactured Home in Lime Tree Village

This spacious 2 bedroom home will make you feel at home instantly. Large dining room, lounge room and a kitchen that boasts lots of cupboard space with a pantry. Air-conditioning, separate laundry, bathroom and toilet, carport and under cover storage shed. The sunroom is enclosed at the front of the house as is the porch.