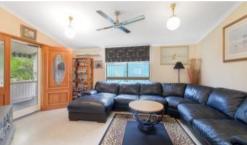

## SPACIOUS ONSITE HOME

Very spacious three bedroom relocatable home only a 150 metre walk to the sands of Rainbow Beach. Featuring large lounge room with a/c and ceiling fan, kitchen with adjoining dining area, three good sized bedrooms, ensuite access to main bathroom which features shower, bath, vanity and wc. There is a second wc off the laundry and plenty of storage. Single carport accommodation with additional entertaining space along with garden shed. Site fees of \$109.50 per week, no pets. 🔚 3 🔊 l 🗐 l