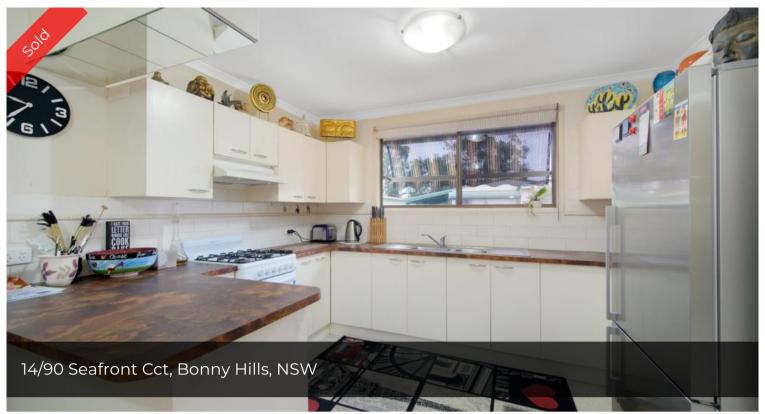

## SPACIOUS ONSITE HOME

Very spacious three bedroom relocatable home only a 150 metre walk to the sands of Rainbow Beach. Featuring large lounge room with a/c and ceiling fan, kitchen with adjoining dining area, three good sized bedrooms, ensuite access to main bathroom which features shower, bath, vanity and wc. There is a second wc off the laundry and plenty of storage. Single carport accommodation with additional entertaining space along with garden shed. Site fees of \$109.50 per week, no pets. 🔚 3 🔊 l 🗐 l