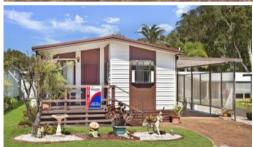

## RAINBOW BEACH RESIDENTIAL VILLAGE

Very spacious two bedroom relocatable home only a 150 metre walk to the sands of Rainbow Beach. Featuring good sized kitchen with open plan lounge and dining with air conditioning and vaulted ceiling. The master bedroom has a walk in robe and sunny verandah, the bathroom which features shower, vanity and wc. There is a good sized laundry and plenty of storage. Single carport accommodation with additional entertaining space along with garden shed. Site fees of \$110 per week, no pets.