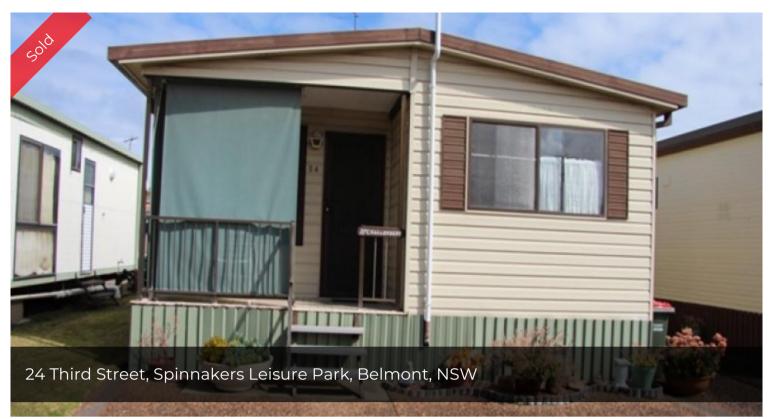

## "SPACIOUS RETIREMENT LIVING AWAITS YOU"

SPACIOUS RETIREMENT LIVING AWAITS YOU

This much loved light filled two bedroom Relocatable home set in the friendly Spinnakers Leisure Park in sought after Belmont won't disappoint.

- ·Both the bedrooms feature built ins.
- •An excellent sized laminate kitchen boasts plenty of cupboards.
- •The separate dining area adjacent to the kitchen is also a generous size,
- ·All your furniture will fit the living room. New curtains and blinds and an air conditioner and recent carpeting throughout the home are an added bonus.
- ·A good sized separate laundry boasts full length storage cupboards.
- •There's a separate bathroom with shower and vanity plus a separate w.c.
- •There is an added bonus of extra off street parking for a car, or trailer behind the home as it has an entrance from two streets.
- •Be first to see. call Anne today on 49477 877 for an inspection