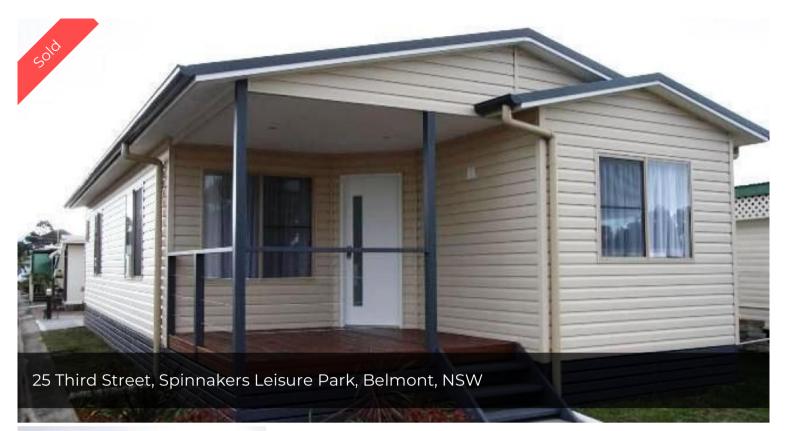

## "ROOM FOR ALL THE TOYS"

A very spacious 2 bedroom Relocatable home boasting a prime corner lagoon position.

- •This home features a timber ramp as entry to the home and a sunny north/east sunroom at the front to enjoy your morning cuppa.
- . A large vaulted ceiling in the open plan living/dining area features an air conditioner and offers good breezes.
- •The kitchen is large and features good storage and a natural gas stove
- •There are two bedrooms, with built ins, the main has a walk in robe and second air conditioner
- ·Separate laundry and bathroom.
- •There is internal access to the home into the laundry from the generous 2 car lock up remote garage.
- •Plenty of room for the boat or trailer at the rear of the home too for the guys.
- •This is a beautiful prime position opposite the grassed reserve and lagoon.

Price SOLD Property ID 100635

Be first to see this value packed pre-loved Relocatable home set in the popular Spinnakers Leisure Park Belmont.

Spinnakers Leisure Park is the idyllic location close to transport (at the door), all Belmont shopping and services, Library, Hospital, beautiful beaches and of course glorious Lake Macquarie.