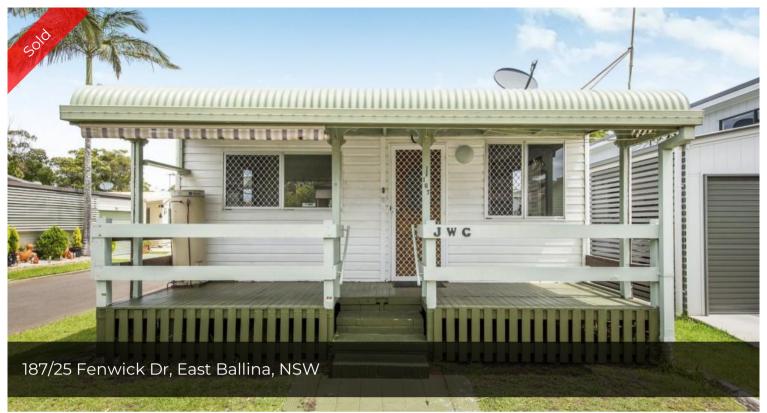

## ALL OFFERS CONSIDERED

Enjoy that holiday lifestyle all-year round in this affordable unit so close to the beach, river and bay.

The unit has been freshly painted and features a sunny verandah, air conditioning, gas-top cooking, floor coverings and gas heater connection.

Ideal for the retiree or downsizer, this relocatable home is set in a spectacular location where the Richmond River flows into the protected waters of Shaws Bay on its way to the nearby ocean.

This water wonderland caters for most aquatic activities, such as surfing, swimming, fishing, sailing or canoeing. Another great pastime is walking along north wall to the lookout at the Ballina breakwater, which offers stunning river and ocean views.

The park is free of council rates, entry and exit fees and stamp duty. Site fees are approximately \$167 per week. Call Andrew to inspect by appointment only. Be quick and move in before summer...

Price SOLD Property ID 100643