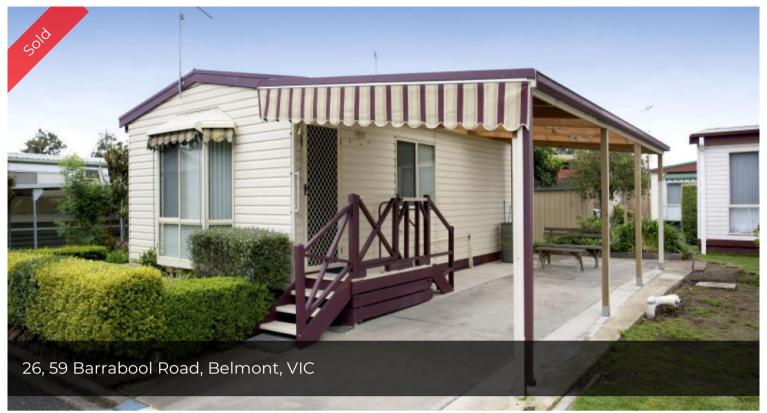

## "Easy Retirement Living "

Easy Retirement Living Relocatable, fully self contained residence situated within an established Riverview Park.

The Riverview park provides residents with comfortable, permanent secure living within a tranquil environment right near the beautiful park lands and river walking tracks. Great facilities include onsite, in-ground pool, great kid's playground, cafe and recreation room.

This home offers very easy, low maintenance living in a great community.

- 1 good size bedroom with built in robe
- Light filled open plan kitchen/meals/family room
- Spacious bathroom and laundry facilities
- Single carport
- R/C cooling/heating

Price Property ID

SOLD 100647

There is also the possibility of an even greater incentive for most

Health Care Cardholders, able to claim additional Government assistance.

Alternatively, purchase this neat & tidy cabin and relocate elsewhere.