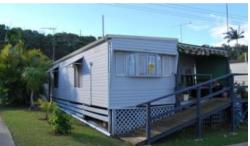

## Relocatable home in the White Albatross Park

Relocatable home in the White Albatross Park Situated in the award winning White Albatross Park on the banks of the Nambucca River this relocatable home is ideal for the budget minded.

Features Include:

- -1 bedroom
- Open plan living area
- Modern functional kitchen
- Rear deck & spacious
- Front porch area
- Partially renovated with lots of room to put your own finishing touches

Book an inspection today with our Cheryl Donaldson