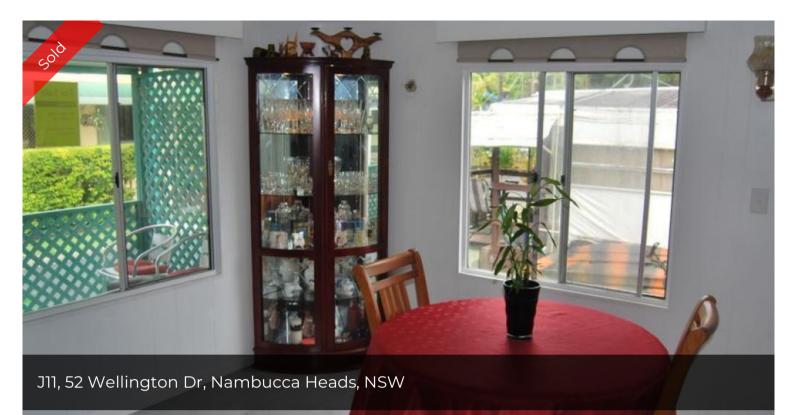

## Relocatable home in the White Albatross Park

Recently renovated home situated in the Multi Award winning over 55s White Albatross Park.

This lovely well finished home has a brand new kitchen with new tiled floor,

new walk-in wardrobes and easy care floating timber flooring throughout.

This relocatable home is priced to sell as owners are committed elsewhere and must sell!!

The park has the magnificent Nambucca River on one side, the Pacific Ocean