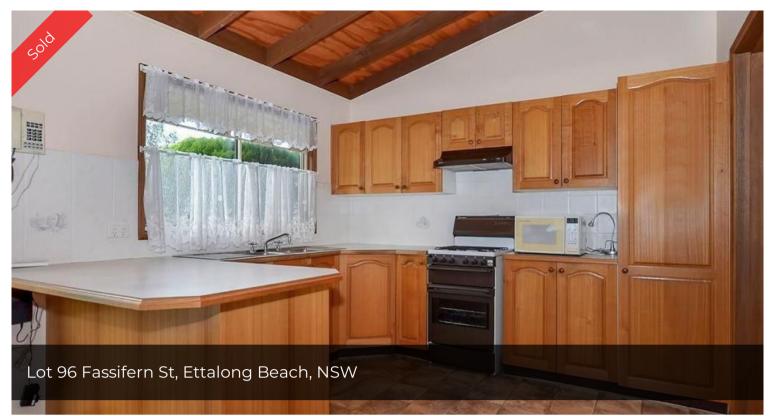

## **BRIGHT & SUNNY RELOCATABLE HOME!**

Immaculate two bedroom relocatable home in the very handy Ingenia over 55's Lifestyle community village. Features open plan timber kitchen, two way bathroom, separate w/c, large laundry, large sunny wrap around balcony & bright and sunny aspect.

Stroll to all of the conveniences of Ettalong including shops, cafes, post office, beach, Ettalong Diggers and ferry terminal.

Price SOLD for \$255,000 Property ID 100719

The above information provided has been furnished to us by the vendor/s. We have not verified whether or not that information is accurate and do not have any belief in one way or the other in its accuracy. We do not accept any responsibility to any person for its accuracy and do no more than pass it on. All interested parties should make and rely upon their own enquiries in order to determine