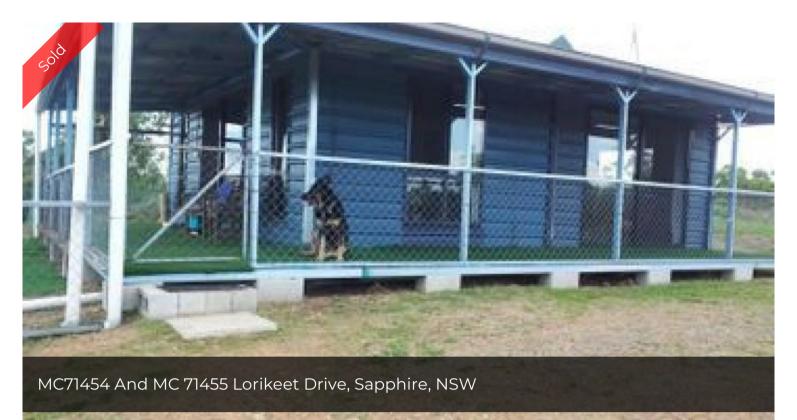

## Sapphire Mining Claims

Set in a convenient position close to Sapphire town centre are these 2 claims.

The relocatable 2 bedroom home is on a steel frame and could be easily moved anywhere for future accommodation after the sapphires have been re-claimed.

The house is perched high to catch the prevailing breezes and the wind turbine is very efficient and provides free electricity with a solar boost.

There are sheds for storage or mining equipment and the home has all the comforts of town.

Listed at \$50,000 ONO you can't go wrong with this property.

Call for an inspection and more details.

Contact agent to view sustainability declaration.