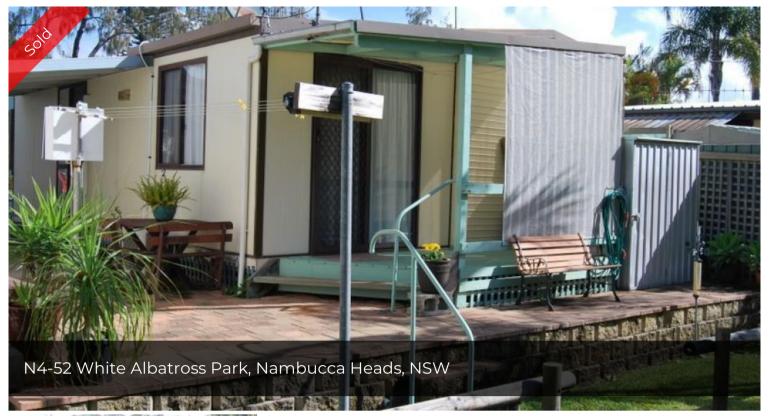

## IDEAL RETIREMENT OR HOLIDAY HOME

IDEAL RETIREMENT OR HOLIDAY HOME

This well presented 2 bedroom relocatable home is situated within the award winning 4.5 star White Albatross Park.

Nestled along the back row of the park this property is backed by a lovely park like reserve, edged with subtropical rainforest which gives it the added advantage of privacy and room to entertain.

Centrally located at the mouth of the beautiful Nambucca River, with surf beaches, tavern, restaurant, cafe, boat ramps and great fishing all close by.

This one will sell quickly so please book your private viewing with the agent now.