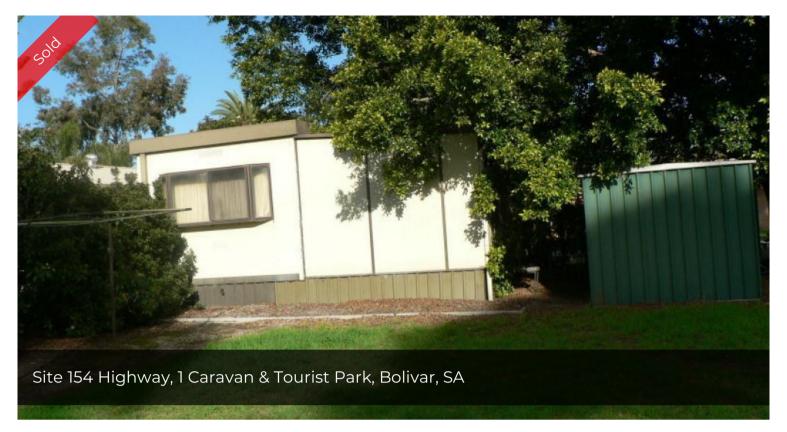

## "DON"T MISS THIS ONE" RLA 223257

A Island Star relocatable home with solid annex, front kitchen, Bay window, three bedrooms, lounge, dining area, gas stove (bottled gas), Electric

H. W. S., Wall R/C A/C, all fitted floor coverings, light fittings, window treatments, garden shed, needs some work but look at the realistic Price.