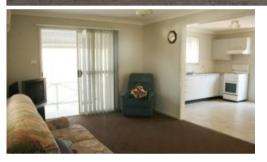

## FEATURES:

The front entry welcomes you with a long wide timber deck with bull nose roof which adds to the charm of this low maintenance Relocatable home.

Inside there's a very spacious living room featuring new carpet, ceiling fan+ reverse cycle air conditioner.

There's a large separate modern eat in kitchen, and a bathroom and laundry combined

The main bedroom is BIG with full length built in wardrobe, ceiling fan + a second spacious bedroom to please the most discerning.