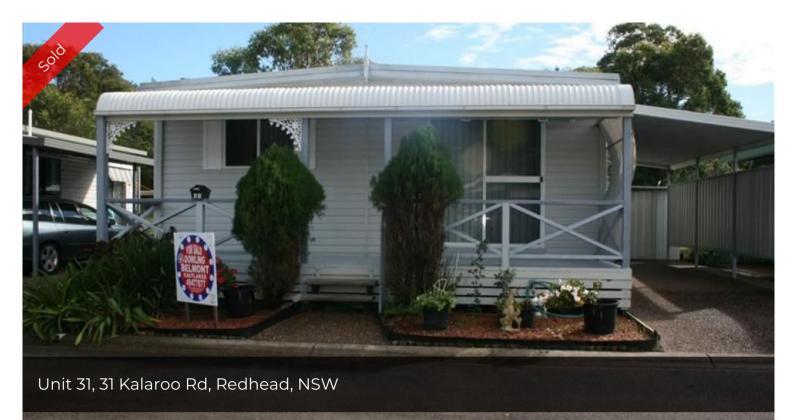

## This Retirement Relocatable is one you will love to live in!

This Retirement Relocatable is one you will love to live in! Set in the most relaxing and immaculate Park you will find in the Redhead area.

## FEATURES:

The front entry welcomes you with a long wide timber deck with bull nose roof which adds to the charm of this low maintenance Relocatable home.

Inside there's a very spacious living room featuring new carpet, ceiling fan+ reverse cycle air conditioner.

## 💾 2 🔊 1 🗐 2

| Price       | SOLD for \$115,000 |
|-------------|--------------------|
| Property ID | 100777             |

Long tandem style carport for car, and trailer or boat + lawn locker.

Bonus! Bore water for the gardener and privacy at the rear of the home with just greenery as your rear neighbour! Park fees \$110.00 per week, Government rebate applies for pensioners