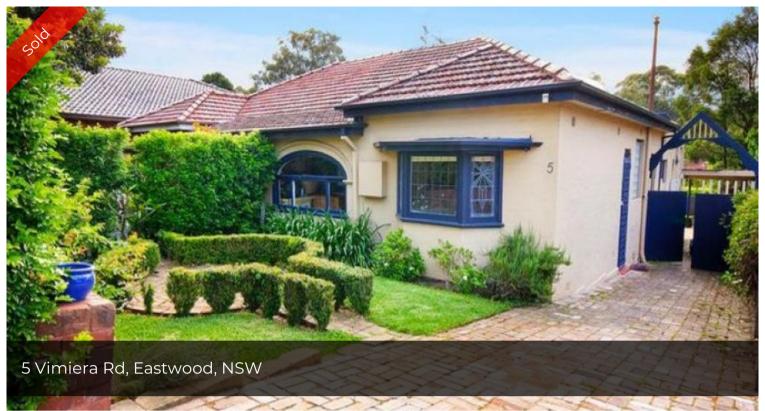

## Single level, full brick residence brimming with charm

Stylishly refurbished to accommodate a young family, this stunning c1930s home offers a comfortable, relaxed lifestyle just a stroll to Eastwood rail. Nestled in a leafy locale, the impressive dwelling enjoys convenient access to shops and schools.

Single level, full brick residence brimming with charm Immaculately presented, ornate ceilings, leadlight windows Modern gas kitchen with breakfast bar, internal laundry Two bedroms offer built-ins, one opens out onto sunroom Spacious, open plan living/dining flows to timber balcony Walk down stairs to landscaped, child-friendly level lawns Vine-covered gazebo and spa framed by private gardens Air conditioning, vast underhouse and wine cellar storage Carport plus off-street parking, opposite tranquil park Family haven, also ideal for downsizers, relocaters