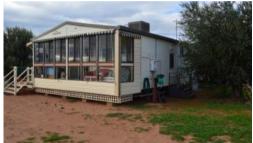

## Why Build Or Renovate, When You Can RELOCATE!

This relocatable home is the ideal extension to any existing property.

Move It, Assemble It, Move In. 3 Easy steps to having a quick and easy solution to a near instant extension or instant house. 6x11 meter Windsor Relocatable House featuring 2 Bedroom, 1 Bathroom with separate toilet, separate Laundry, Disability access ramp, floating enclosed veranda, spacious living area with kitchen galley with 700mm Stainless Steel Gas & Electric Stove, ducted evap-cooling, gas heating, gas instant HWS and sceptic holding tank with macerater pump. Fully furnished so you can move in right away.

\$45,000-\$50,000 Won't Last! **=** 2 **1** 

Price S Property ID

SOLD for \$46,500 100817

The above information provided has been furnished to us by the vendor/s. We have not verified whether or not that information is accurate and do not have any belief in one way or the other in its accuracy. We do not accept any responsibility to any person for its accuracy and do no more than pass it on. All interested parties should make and rely upon their own enquiries in order to determine whether or not this information is in fact accurate.