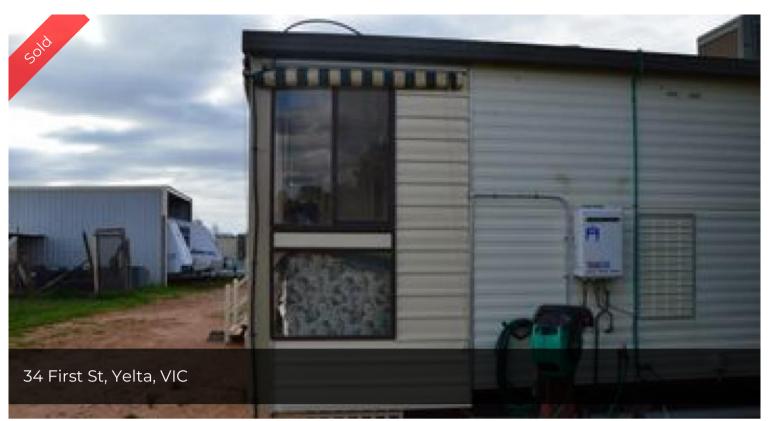

## Why Build Or Renovate, When You Can RELOCATE!

This relocatable home is the ideal extension to any existing property.

Move It, Assemble It, Move In. 3 Easy steps to having a quick and easy solution to a near instant extension or instant house. 6x11 meter Windsor Relocatable House featuring 2 Bedroom, 1 Bathroom with separate toilet, separate Laundry, Disability access ramp, floating enclosed veranda, spacious living area with kitchen galley with 700mm Stainless Steel Gas & Electric Stove, ducted evap-cooling, gas heating, gas instant HWS and sceptic holding tank with macerater pump. Fully furnished so you can move in right away.

\$45,000-\$50,000 Won't Last! **=** 2 **1** 

Price S Property ID

SOLD for \$46,500 100817

The above information provided has been furnished to us by the vendor/s. We have not verified whether or not that information is accurate and do not have any belief in one way or the other in its accuracy. We do not accept any responsibility to any person for its accuracy and do no more than pass it on. All interested parties should make and rely upon their own enquiries in order to determine whether or not this information is in fact accurate.