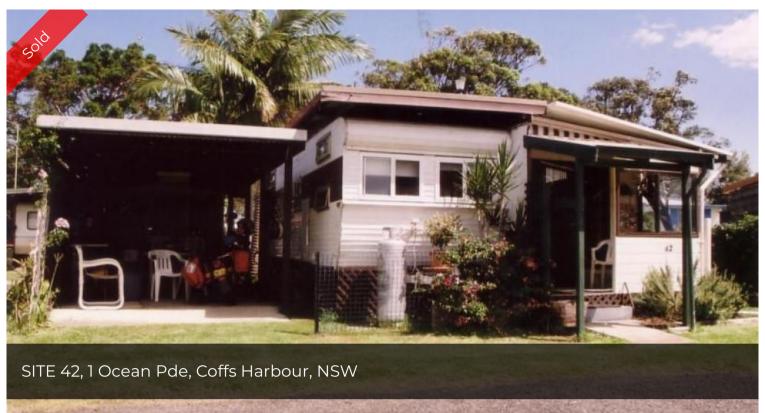

## "Close to the beach!"

Close to the beach!

Economical van & annex in fully sealed road situation. Modern, well managed park on the creek & beach - this Council owned park is very up to date & secure - you even need your password number to get out! 2 bedroom with built-ins, the van is about 25 years old has a fully enclosed annex & carport plus shed.

A feature of this relocatable is the two street frontage - you can come in from both sides - the inner or the outer road! You get a nice breeze in the afternoon but, if you don't, there's an air conditioner as well!

There's your own toilet & the shower is just across the street. Van & annex at the beach2 frontages - amenities close bytenanted2 bedrooms, carport, own toiletsecure park - good facilitieslarge block + shed