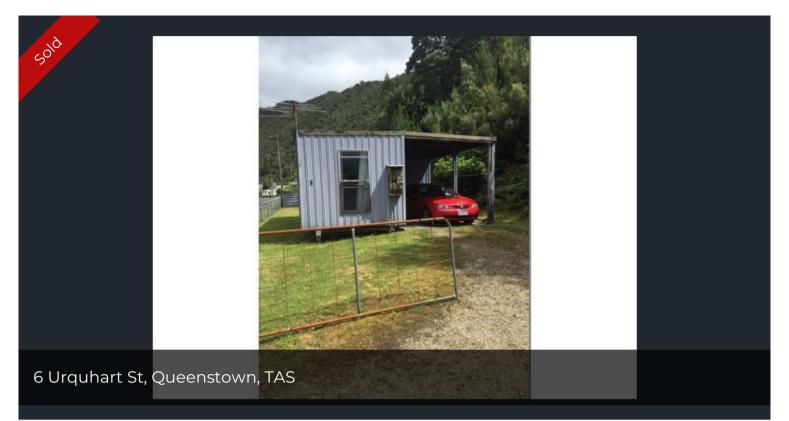

## One Bedroom Relocatable Unit

Great returns for this one bedroom relocatable unit. The property is currently leased at \$90.00 per week, the tenant happy and in an ideal location, easy walking distance to shops and town. The land is approximately 0.1618ha and the unit approximately 40 m2 The unit consists of a laundry/bathroom, kitchen/lounge & dining and one bedroom. There is a car port and another small shed for storing the lawnmower etc. Inspection is strictly by appointment only. Please contact our agent for further information.