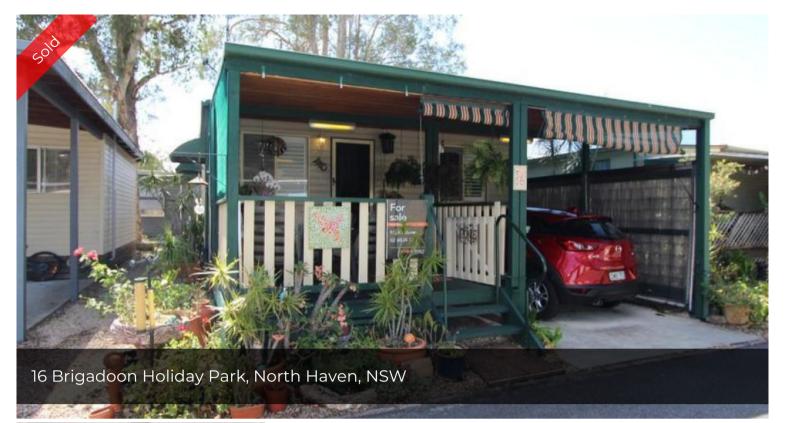

## VALUE FOR MONEY

Located in a quiet area of Brigadoon Holiday Park is this relocatable home which gives someone the opportunity to get into the market. Featuring 2 bedrooms with built-ins, open plan kitchen and dining, gas stove, separate large lounge with reverse cycle air conditioning, plantation shutters throughout, ceiling fans, separate laundry and bathroom with large shower and front covered verandah to maximize the outdoor living that the area is renowned for. Added to this is a single carport, 3 garden sheds and located in a quiet part of the park. Enjoy the parks many amenities such as BBQ areas, swimming pool, boat ramp and much more. Call now to inspect.