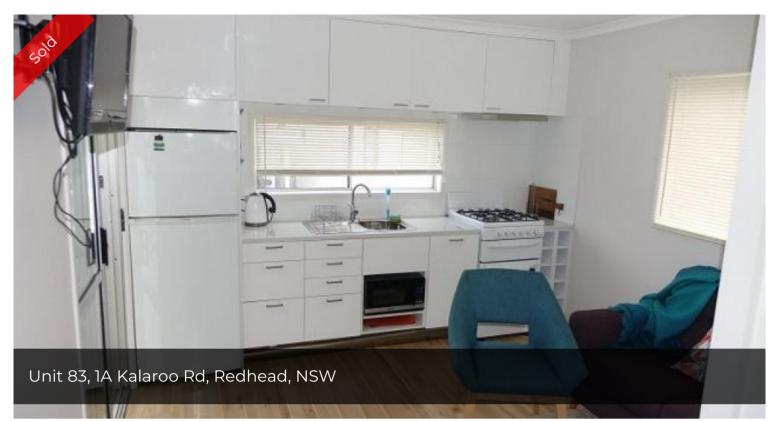

## Features:

- Like brand new, this relocatable home is completely refurbished from top to bottom.

Price SOLD for \$120,000
Property ID 100829

- Even all the new furniture is included if you need it (except the bed).
- Sparking new kitchen with Caesar stone benchtops, white cupboards & new oven.
- There is also a brand new bathroom featuring the latest fittings & fixtures.
- The one bedroom fits a double bed & features a smart new built in robe with latest glass doors & large drawers.
- Outside there is a large entertainers deck with bbq included.
- A good sized single carport beside the home completes the package.