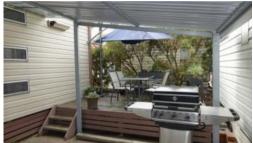

## Features:

- Like brand new, this relocatable home is completely refurbished from top to bottom.

Price SOLD for \$120,000
Property ID 100829

- Even all the new furniture is included if you need it (except the bed).
- Sparking new kitchen with Caesar stone benchtops, white cupboards & new oven.
- There is also a brand new bathroom featuring the latest fittings & fixtures.
- The one bedroom fits a double bed & features a smart new built in robe with latest glass doors & large drawers.
- Outside there is a large entertainers deck with bbq included.
- A good sized single carport beside the home completes the package.