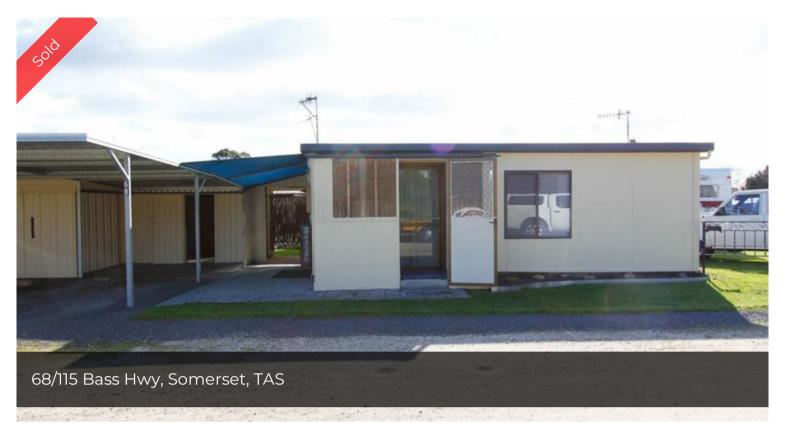

## Live Life Like It's a Permanent Holiday

Live Life Like It's a Permanent Holiday Located in the Somerset Beachside Caravan Park is this relocatable 25 foot caravan & cabin home.

This is a fabulous find and is a lot bigger than I was expecting! Coming with its own carport and 3x3 meter shed, undercover paved bbq area, laundry, 2 toilets, combined kitchen/dining area, good sized living room with gas heater and air con unit, a bedroom with built in wardrobe and bathroom with a shower, vanity and toilet. The whole site has been re-roofed and insulated too.

Perfect for someone wanting a low maintenance lifestyle in a community like environment.

The rules of the caravan park are that the unit can't be subletted, and any new owners must be approved by the park owner. The unit can be lived in on a permanent basis.